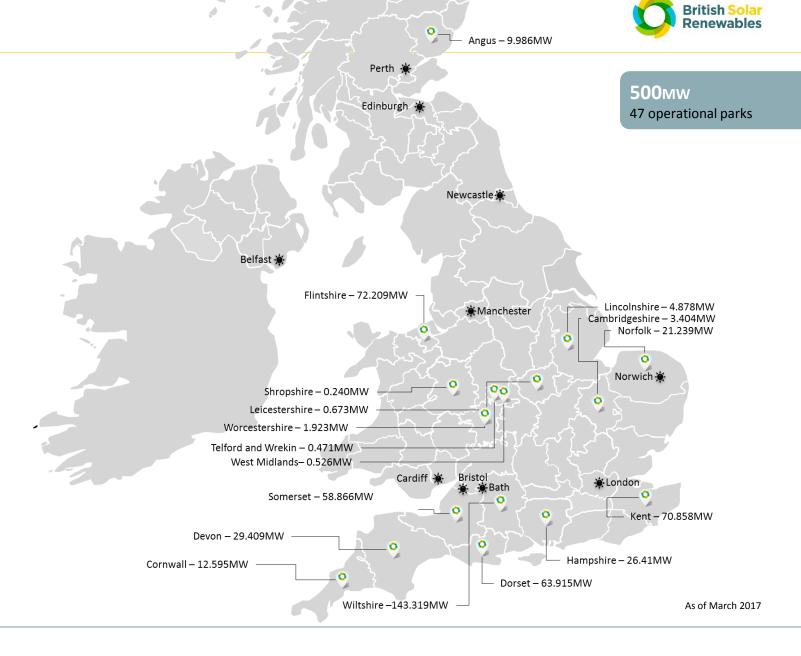

### EPC services

- One of the leading UK EPC contractors with 500MW of ground mounted constructed over the last 4 years
- Constructed the four largest solar parks in the UK
- Strong track record of delivering projects on-time, on-budget and to the highest quality standards
- Seeking to export these skills internationally
- Team already have extensive international development expertise from prior careers